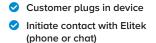

#### **REMOTE TOOL** SERVICE INITIATION

 $()^{2}$ 

**REMOTE TECHNICIAN** STARTS SCAN

- Starts/ completes the prepost/ remote scan procedure
- Communicates through process with the customer

MOBILE SERVICE (IF NEEDED)